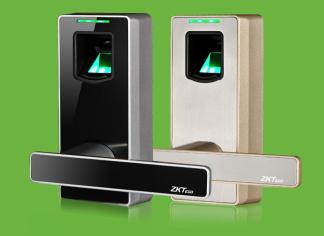

## ML10B/ML10DB

ML10B/ML10DB series is a smart lock with embedded fingerprint recognition technology. It supports blue-tooth connection, door unlocking and user management by mobile phone.

## **Features**

- Support blue-tooth connection, door unlocking and user management by ZKBioBT App
- With the new generation fingerprint recognition algorithm Low battery warning
- Rugged, sleek and compact design
- Independent clutch motor design under patent protection Easy to program and easy to use
- Idle handle design to prevent from forcible entry
- Registration data are stored even if there is power loss
- Handle, latch and strike is reversible design for all door open direction
- Capacitive sensing technology Touch to open
- Emergency key override (concealed)
- LED indicator and inbuilt buzzer

- External terminals to draw back-up power from a 9V battery
- · Normal Open mode
- · Easy to install-no wiring required
- 3 user groups Admin, Normal User and Temporary User
- American standard single latch for easy installation and replacement - ML10B
- German standard mortise with one latch and one deadbolt- turn handle upward to lock the deadbolt for more security- ML10DB