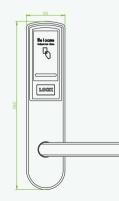

## LH3000 RFID Hotel Lock

- With advanced 13.56mhz Mifare-1 card technology
- American standard mortise with
  5 latches
- Stainless steel housing with the color of sliver
- With professional hotel lock management software - single click install
- Audit trail records the latest 224 lock transaction
- With warning beeps in low battery power
- Backset is 62.5mm

## Dimensions (mm)

ZKTECO CO., LTD. www.zkteco.com E-mail: sales@zkteco.com

© Copyright 2016, ZKTECO CO, LTD, ZKTEco Logo is a registered trademark of ZKTeco or a related company. All other product and company names mentioned are used for identification purposes only and may be the trademarks of their respective owners. All specifications are subject to change without notice. All rights reserved.