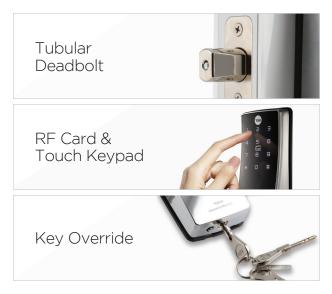

# SMARTER SOLUTIONS FOR YOUR HOME

YDD324

Digital Rim Lock
RF Card & Touch Keypad
Tubular Deadbolt
Key Override
Emergency Power Supply Terminal

# **Multiple Access**

Yale YDD324 has three access solutions, PIN code, RFID card, Key override for your convenience.