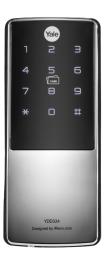

# SMARTER SOLUTIONS FOR YOUR HOME

YDD324

Digital Rim Lock
RF Card & Touch Keypad
Tubular Deadbolt
Key Override
Emergency Power Supply Terminal

# **Multiple Access**

Yale YDD324 has three access solutions, PIN code, RFID card, Key override for your convenience.

#### Invisible Keypad

Keypad can be seen only when you touch the screen with your palm.

#### **Operation Status Notification**

Whenever any operation is made, the keypad informs you what is happened through different alignment of the numbers.