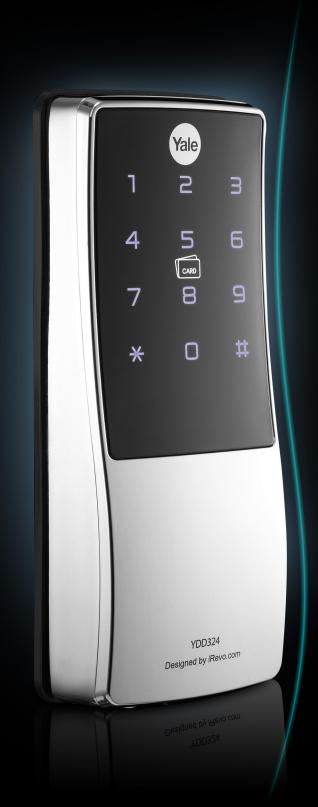

# SMARTER SOLUTIONS FOR YOUR HOME

YDD324

Digital Rim Lock
RF Card & Touch Keypad
Tubular Deadbolt
Key Override
Emergency Power Supply Terminal

# **Front Body**

27(D)X66(W)X162(H)mm

# **Multiple Access**

Yale YDD324 has three access solutions, PIN code, RFID card, Key override for your convenience.

#### Invisible Keypad

Keypad can be seen only when you touch the screen with your palm.