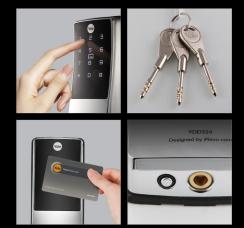

# **Multiple Access**

Yale YDD324 has three access solutions, PIN code, RFID card, Key override for your convenience.

#### Missing key invalidation

Once you lose your card key, it has no validation as long as you re-register rest of your card keys.