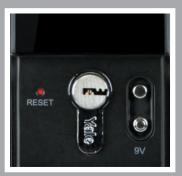

#### **Various Access**

The Yale YDM3109 can be unlocked with Pin code or Key card.

### **Cryptic Code**

The cryptic code function helps to prevent onlookers from identifying your pin code during access.

#### **Operation Status Notification**

Whenever any operation is made, the keypad informs you what is happening through different alignment of the numbers.