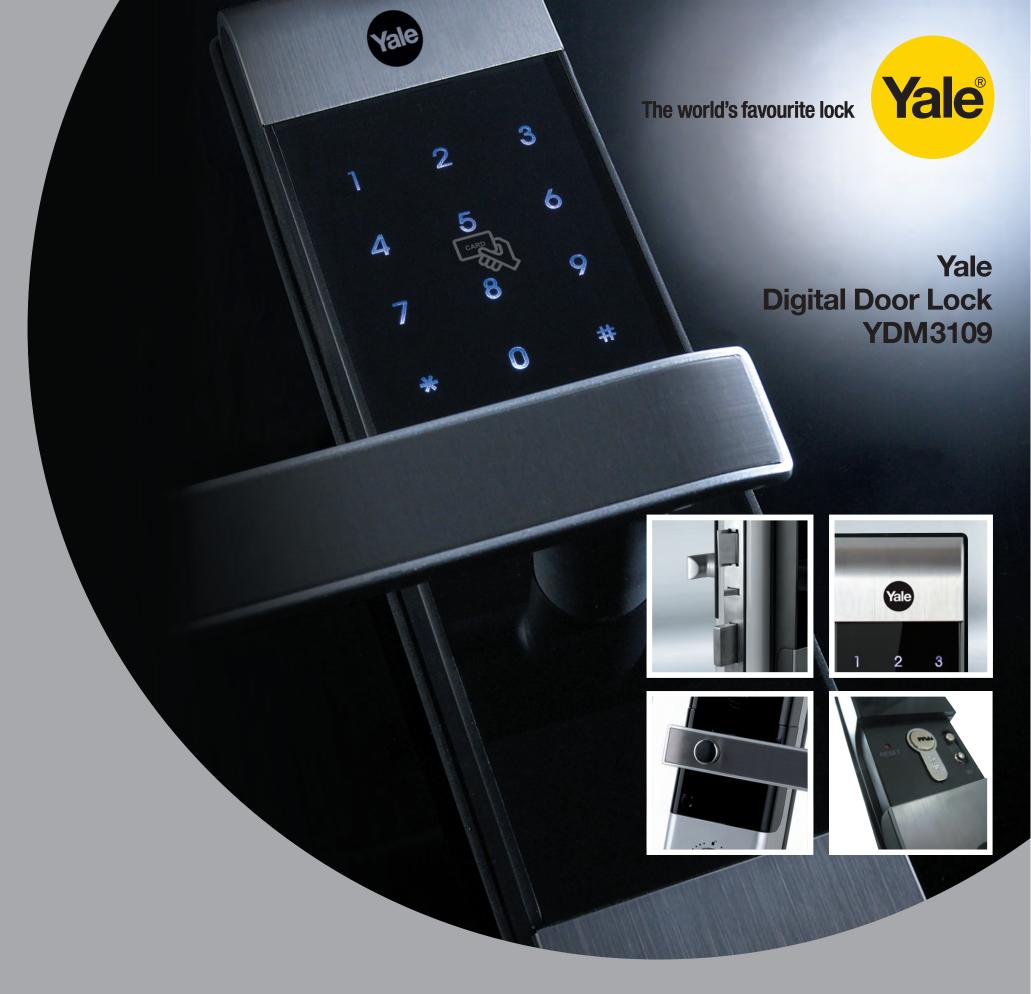

### **Mechanical Key Override**

Can also be unlocked with a mechanical key.

## **Low Battery and Emergency Power**

In the event the battery goes flat, two battery contact points will fit a standard 9V battery. A temporary charge will allow entry with the pin or key card.