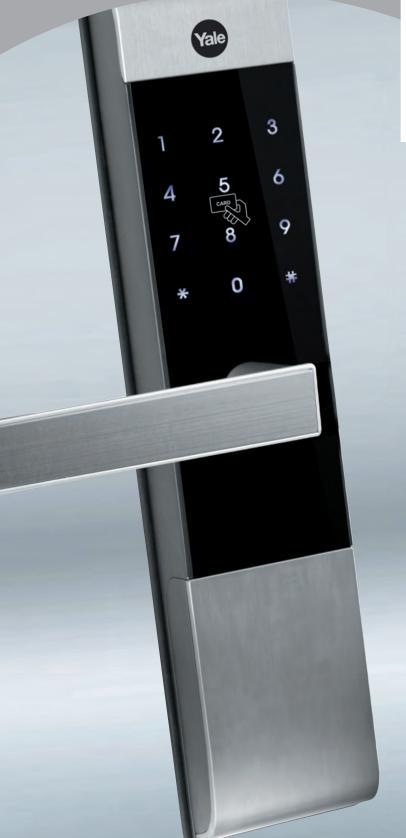

# Unlock your life with the latest technology

The Yale Digital Door Lock Collection -**Smarter Solutions for your home.** 

- Digital Mortise Lock
- Proximity card key & Keypad
- Silver

# YDM3109

Premium Proximity card Digital Door Lock with anti-panic

Reliable

Convenient

Safe

#### **Various Access**

The Yale YDM3109 can be unlocked with Pin code or Key card.

### **Cryptic Code**

The cryptic code function helps to prevent onlookers from identifying your pin code during access.

#### **Operation Status Notification**

Whenever any operation is made, the keypad informs you what is happening through different alignment of the numbers.