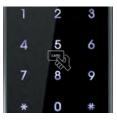

### **Cryptic Code**

The cryptic code function helps to prevent onlookers from identifying your pin code during access.

#### **Operation Status Notification**

Whenever any operation is made, the keypad informs you what is happening through different alignment of the numbers.