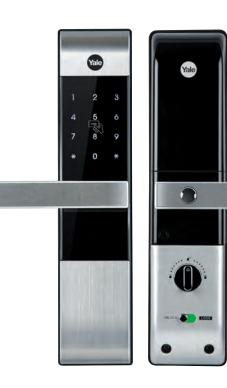

# Unlock your life with the latest technology

The Yale Digital Door Lock Collection -**Smarter Solutions for your home.** 

- Digital Mortise Lock
- Proximity card key & Keypad
- Silver

# YDM3109

Premium Proximity card Digital Door Lock with anti-panic

Reliable

Convenient

Safe

#### **Various Access**

The Yale YDM3109 can be unlocked with Pin code or Key card.