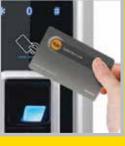

#### ACCESS MODES

YDME-90 has multiple modes of access such as biometric finger scan, RF Card, PIN code and mechanical key override. It can register 37 fingerprints, 78 user codes, and 30 RFID Cards.