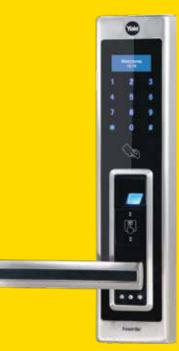

## YALE DIGITAL DOOR LOCK WITH 4 IN 1 ACCESS

FINGERPRINT ACCESS

TOUCH KEY PAD

RF CARD ACCESS

Essential

Yale

Welcome 10:10

2

#### ACCESS MODES

YDME-90 has multiple modes of access such as biometric finger scan, RF Card, PIN code and mechanical key override. It can register 37 fingerprints, 78 user codes, and 30 RFID Cards.