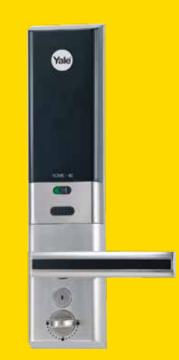

## YALE DIGITAL DOOR LOCK WITH 4 IN 1 ACCESS

FINGERPRINT ACCESS

TOUCH KEY PAD

RF CARD ACCESS

Essential

Yale

Welcome 10:10

2

### YALE DIGITAL DOOR LOCK

RELIABLE

SAFE

**YDME - 90** Front Body: 25(D)X64(W)X280(H)cm

#### ACCESS MODES

YDME-90 has multiple modes of access such as biometric finger scan, RF Card, PIN code and mechanical key override. It can register 37 fingerprints, 78 user codes, and 30 RFID Cards.