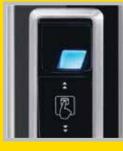

## YALE DIGITAL DOOR LOCK WITH 4 IN 1 ACCESS

FINGERPRINT ACCESS

TOUCH KEY PAD

RF CARD ACCESS

Essential

Yale

Welcome 10:10

2

#### ACCESS MODES

YDME-90 has multiple modes of access such as biometric finger scan, RF Card, PIN code and mechanical key override. It can register 37 fingerprints, 78 user codes, and 30 RFID Cards.