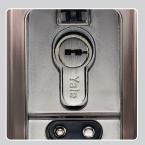

## Mechanical key override

For emergency, it can also be unlocked with a mechanical key.