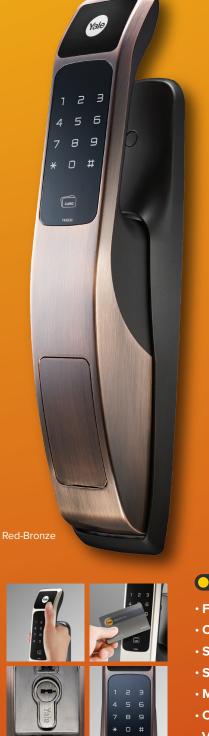

# YALE PUSH & PULL DIGITAL DOOR LOCK **YMG30**

# Yale YMG30

Yale Push & Pull Digital Door Lock

Push & Pull

Key Override

Card Key Type

Smart Touchpad

**Front Body** 76(W)X359.1(H)X67.6(D)mm

**Back Body** 76(W)X359.1(H)X65.2(D)mm

## Various Access

Yale YMG30 has various access solutions, Card, PIN code, Key override, Remote Control for your convenience.