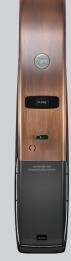

# YALE PUSH & PULL DIGITAL DOOR LOCK **YMG30**

# Yale YMG30

Yale Push & Pull Digital Door Lock

Push & Pull

Key Override

Card Key Type

Smart Touchpad

**Front Body** 76(W)X359.1(H)X67.6(D)mm

**Back Body** 76(W)X359.1(H)X65.2(D)mm