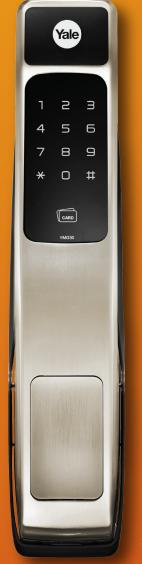

# YALE PUSH & PULL DIGITAL DOOR LOCK **YMG30**

# Yale YMG30

Yale Push & Pull Digital Door Lock

Push & Pull

Key Override

Card Key Type

Smart Touchpad

**Front Body** 76(W)X359.1(H)X67.6(D)mm

**Back Body** 76(W)X359.1(H)X65.2(D)mm