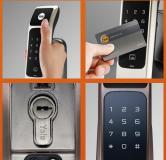

## Various Access

Yale YMG30 has various access solutions, Card, PIN code, Key override, Remote Control for your convenience.

## Mechanical key override

For emergency, it can also be unlocked with a mechanical key.

#### Invisible Keypad

Keypad can be seen only when you touch the screen with your palm.