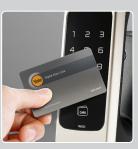

## Various Access

Yale YMG30 has various access solutions, Card, PIN code, Key override, Remote Control for your convenience.