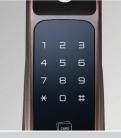

#### Invisible Keypad

Keypad can be seen only when you touch the screen with your palm.