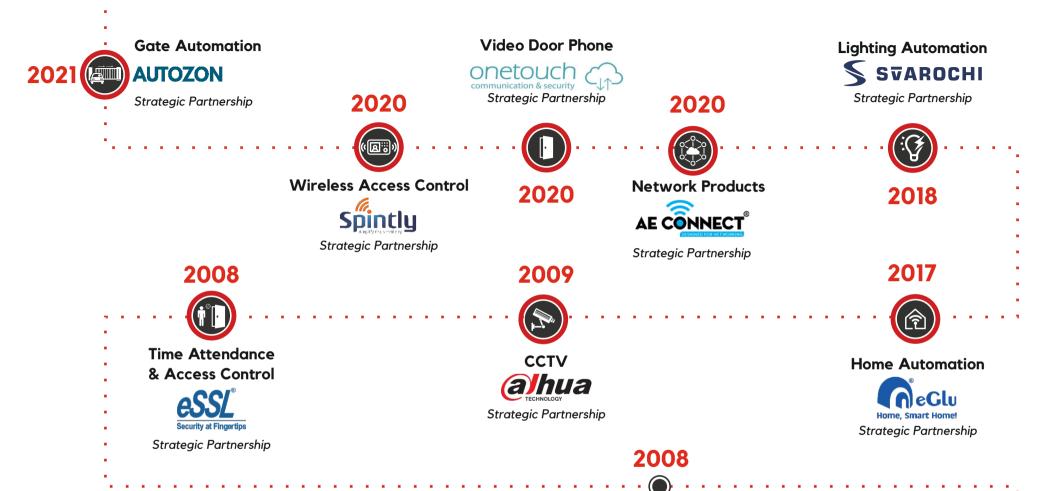

#### What we do?

Manufacturing - ATSS manufactures a wide range of Security Alarm Products such as Burglar Alarm, Auto Dialer, GSM Communicator and School Bell Timer.

Distribution - ATSS Authorised Distributor for ESSL, eGlu, Svarochi, OneTouch, Spintly, MapMyIndia, AeConnect, Autozone & OOB.

Stepped Into New Market
B2B2C Projects of

Time Attendance, Access Control & CCTV Video Surveillance

2003

**Alarm System** 

A T S S
Started

Started Manufacturing